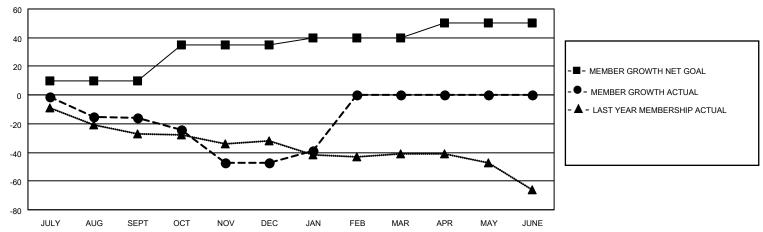

#### GOALS AND ACTUAL MEMBERS CUMULATIVE

| DROPPED CLUBS: 2 |    | 10 CLUBS OF 30 ADDED 1 OR | GENDER DISTRIBUTION                |              |  |
|------------------|----|---------------------------|------------------------------------|--------------|--|
|                  |    | MORE NEW MEMBERS          | MALE 429 (60.34%)                  |              |  |
|                  |    |                           | FEMALE                             | 282 (39.66%) |  |
| DROPPED MEMBERS  |    |                           | NON BINARY                         | 0 (0.00%)    |  |
|                  |    |                           | PREFER NOT TO ANSWER               | 0 (0.00%)    |  |
| DECEASED         | 9  |                           |                                    |              |  |
| CLUB CANCELLED   | 10 | CLICK HERE FOR CUMULATIVE | TOTAL FAMILY UNIT MEMBERS 124      |              |  |
| OTHER            | 59 | MEMBERSHIP DATA           |                                    |              |  |
| TOTAL            | 78 |                           | FAMILY MEMBERS PAYING HALF DUES 65 |              |  |
|                  |    |                           |                                    |              |  |